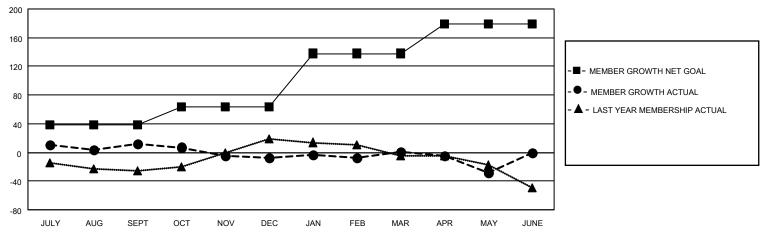

#### GOALS AND ACTUAL MEMBERS CUMULATIVE

| DROPPED CLUBS: 0 |     | 43 CLUBS OF 65 ADDED 1 OR<br>MORE NEW MEMBERS | GENDER DISTRIBUTION                |              |  |
|------------------|-----|-----------------------------------------------|------------------------------------|--------------|--|
|                  |     | WORE NEW WEINBERS                             | MALE                               | 910 (66.42%) |  |
|                  |     |                                               | FEMALE 460 (33.58%)                |              |  |
| DROPPED MEMBERS  |     |                                               | NON BINARY                         | 0 (0.00%)    |  |
|                  |     |                                               | PREFER NOT TO ANSWER               | 0 (0.00%)    |  |
| DECEASED         | 17  |                                               |                                    | ,            |  |
| CLUB CANCELLED   | 0   | CLICK HERE FOR CUMULATIVE                     | TOTAL FAMILY UNIT MEMBERS          | 189          |  |
| OTHER            | 152 | MEMBERSHIP DATA                               |                                    |              |  |
| TOTAL 169        |     |                                               | FAMILY MEMBERS PAYING HALF DUES 96 |              |  |
|                  |     |                                               |                                    |              |  |

### District 201N1

| Clubs RESULTS FOR 2021-2022 |   |   |   | Members RESULTS FOR 2021-2022 |    |    |    |
|-----------------------------|---|---|---|-------------------------------|----|----|----|
|                             |   |   |   |                               |    |    |    |
| JULY/AUG/SEPT               | 0 | 0 | 0 | JULY/AUG/SEPT                 | 38 | 56 | 37 |
| OCT/NOV/DEC                 | 0 | 0 | 0 | OCT/NOV/DEC                   | 25 | 33 | 49 |
| JAN/FEB/MAR                 | 1 | 0 | 0 | JAN/FEB/MAR                   | 75 | 51 | 37 |
| APR/MAY/JUNE                | 1 | 0 | 0 | APR/MAY/JUNE                  | 41 | 20 | 46 |