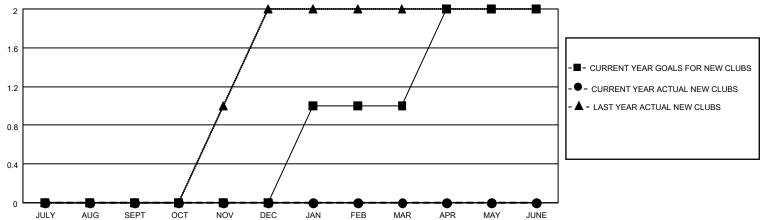

# GOALS AND ACTUAL NEW CLUBS CUMULATIVE

### District 201N1

| Clubs RESULTS FOR 2021-2022 |   |   |   | Members RESULTS FOR 2021-2022 |    |    |    |
|-----------------------------|---|---|---|-------------------------------|----|----|----|
|                             |   |   |   |                               |    |    |    |
| JULY/AUG/SEPT               | 0 | 0 | 0 | JULY/AUG/SEPT                 | 38 | 56 | 37 |
| OCT/NOV/DEC                 | 0 | 0 | 0 | OCT/NOV/DEC                   | 25 | 33 | 49 |
| JAN/FEB/MAR                 | 1 | 0 | 0 | JAN/FEB/MAR                   | 75 | 51 | 37 |
| APR/MAY/JUNE                | 1 | 0 | 0 | APR/MAY/JUNE                  | 41 | 20 | 46 |